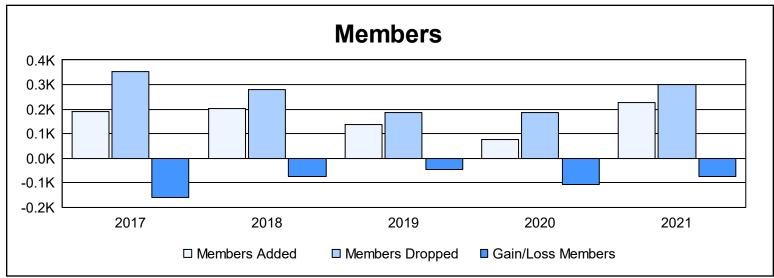

District 202 K As of June 2021 Cumulative

| Year      | New<br>Clubs | Dropped<br>Clubs | Gain/<br>Loss<br>Clubs | New<br>Members | Charter<br>Members | Reinstate<br>Members | Transfer<br>Members | Total<br>Member<br>Added | Total<br>Members<br>Dropped | Gain/<br>Loss<br>Members |
|-----------|--------------|------------------|------------------------|----------------|--------------------|----------------------|---------------------|--------------------------|-----------------------------|--------------------------|
| 2016-2017 | 0            | 5                | -5                     | 168            | 1                  | 4                    | 17                  | 190                      | 351                         | -161                     |
| 2017-2018 | 0            | 3                | -3                     | 146            | 6                  | 19                   | 31                  | 202                      | 278                         | -76                      |
| 2018-2019 | 0            | 3                | -3                     | 120            | 2                  | 0                    | 17                  | 139                      | 187                         | -48                      |
| 2019-2020 | 0            | 0                | 0                      | 62             | 0                  | 8                    | 8                   | 78                       | 186                         | -108                     |
| 2020-2021 | 2            | 6                | -4                     | 135            | 56                 | 9                    | 28                  | 228                      | 302                         | -74                      |
| Average   | 0            | 3                | -3                     | 126            | 13                 | 8                    | 20                  | 167                      | 261                         | -93                      |