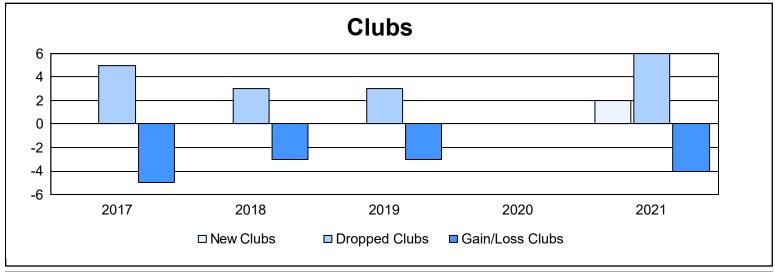

District 202 K As of June 2021 Cumulative

| Year      | New<br>Clubs | Dropped<br>Clubs | Gain/<br>Loss<br>Clubs | New<br>Members | Charter<br>Members | Reinstate<br>Members | Transfer<br>Members | Total<br>Member<br>Added | Total<br>Members<br>Dropped | Gain/<br>Loss<br>Members |
|-----------|--------------|------------------|------------------------|----------------|--------------------|----------------------|---------------------|--------------------------|-----------------------------|--------------------------|
| 2016-2017 | 0            | 5                | -5                     | 168            | 1                  | 4                    | 17                  | 190                      | 351                         | -161                     |
| 2017-2018 | 0            | 3                | -3                     | 146            | 6                  | 19                   | 31                  | 202                      | 278                         | -76                      |
| 2018-2019 | 0            | 3                | -3                     | 120            | 2                  | 0                    | 17                  | 139                      | 187                         | -48                      |
| 2019-2020 | 0            | 0                | 0                      | 62             | 0                  | 8                    | 8                   | 78                       | 186                         | -108                     |
| 2020-2021 | 2            | 6                | -4                     | 135            | 56                 | 9                    | 28                  | 228                      | 302                         | -74                      |
| Average   | 0            | 3                | -3                     | 126            | 13                 | 8                    | 20                  | 167                      | 261                         | -93                      |